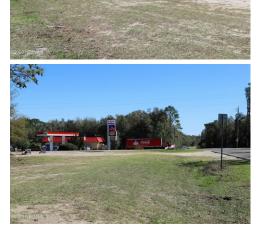

2.49 acres located on the busy corner of CR 315 and Main Street. Currently zoned R-2 which permits single family residence, but there is potential to rezone for commercial use. The parcel offers 500 feet of highway frontage on CR 315 and would be ideal with a zoning change for any number of commercial opportunities. Buyers should confirm with Putnam County Building & Zoning potential uses and rezoning process. Priced well below similar properties this is your chance to make a splash in this growing community!