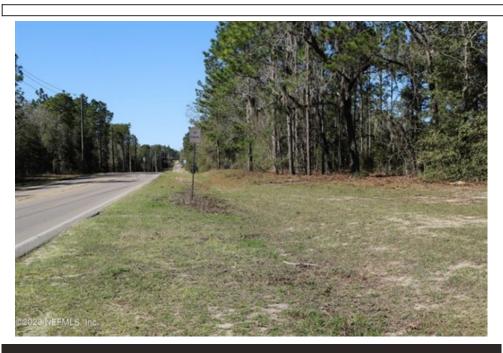

2.49 acres located on the busy corner of CR 315 and Main Street. Currently zoned R-2 which permits single family residence, but there is potential to rezone for commercial use. The parcel offers 500 feet of highway frontage on CR 315 and would be ideal with a zoning change for any number of commercial opportunities. Buyers should confirm with Putnam County Building & Zoning potential uses and rezoning process. Priced well below similar properties this is your chance to make a splash in this growing community!