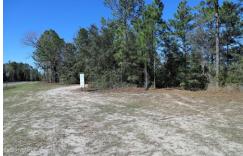

2.49 acres located on the busy corner of CR 315 and Main Street. Currently zoned R-2 which permits single family residence, but there is potential to rezone for commercial use. The parcel offers 500 feet of highway frontage on CR 315 and would be ideal with a zoning change for any number of commercial opportunities. Buyers should confirm with Putnam County Building & Zoning potential uses and rezoning process. Priced well below similar properties this is your chance to make a splash in this growing community!